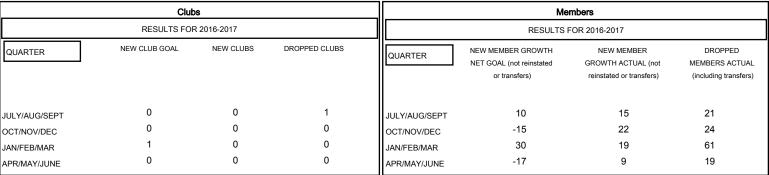

## MONTHLY MEMBERSHIP PROGRESS REPORT

District 11 C1

Results as of: 5/31/2017





## GOALS AND ACTUAL NEW CLUBS CUMULATIVE



## GOALS AND ACTUAL MEMBERS CUMULATIVE



| JULY             | AUG  | SEPT | OCT    | NOV                                        | DEC | JAN | FEB | MAR | APR                             | MAY                                    | JUNE |  |              |  |
|------------------|------|------|--------|--------------------------------------------|-----|-----|-----|-----|---------------------------------|----------------------------------------|------|--|--------------|--|
| DROPPED CLUBS: 1 |      |      |        | 21 CLUBS OF 38 ADDED 1 OR MORE NEW MEMBERS |     |     |     |     | MA                              | GENDER DISTRIBUTION  MALE 632 (69.99%) |      |  |              |  |
| DROPPED MEM      | BERS |      |        |