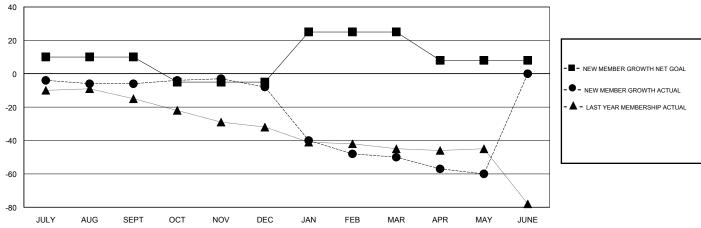

## GOALS AND ACTUAL MEMBERS CUMULATIVE

| JULY             | AUG  | SEPT | OCT    | NOV                                        | DEC | JAN | FEB | MAR | APR                             | MAY                                    | JUNE |  |              |  |
|------------------|------|------|--------|--------------------------------------------|-----|-----|-----|-----|---------------------------------|----------------------------------------|------|--|--------------|--|
| DROPPED CLUBS: 1 |      |      |        | 21 CLUBS OF 38 ADDED 1 OR MORE NEW MEMBERS |     |     |     |     | MA                              | GENDER DISTRIBUTION  MALE 632 (69.99%) |      |  |              |  |
| DROPPED MEM      | BERS |      |        |                                            |     |     |     |     |                                 | FEI                                    | MALE |  | 271 (30.01%) |  |
| DECEASED 12      |      |      |        | CLICK HERE FOR CUMULATIVE MEMBERSHIP DATA  |     |     |     |     | TOTAL                           | TOTAL FAMILY UNIT MEMBERS              |      |  | 154          |  |
| CLUB CANCELLED 0 |      |      | FAMILY |                                            |     |     |     |     | FAMILY MEMBERS PAYING HALF DUES |                                        |      |  |              |  |
| OTHER 113        |      |      |        |                                            |     |     |     |     |                                 |                                        |      |  | DUES         |  |